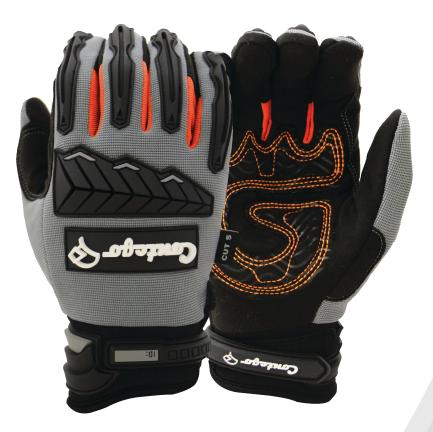

## BLACKWATER C5 PALM GLOVE

## **FEATURES & BENEFITS**

- Stretch spandex shell with fourchettes provides breathability, easy movement & comfortable fit
- TPR impact finger / knuckle strap + back guard provides extra protection
- Neoprene wrist with impact resistance for extra protection
- Thumb crotch reinforcement provides
  extreme durability
- Synthetic leather palm with CUT 5 palm resistance according to EN388:2003
- Reinforced textured palm pads and fingertips for better grip and durability